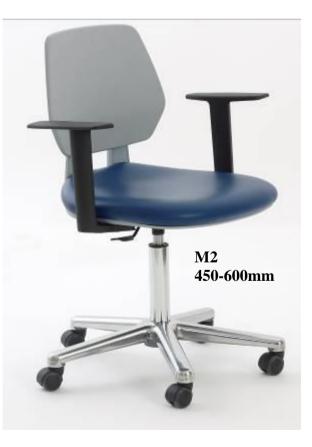

## **Wipe Clean Laboratory Chairs**

- Designed for use in areas that require chairs that need to be cleaned easily.
- The seat, back and frame have all been Designed with ease of cleaning at the for front of our thinking.
- Gas lift Seat height adjustment,
- Cushioned hardwearing seat Upholstered in Anti-bacterial vinyl.
- Available in 20 different coloured seats.
- Back rest is made from either Black or Grey washable polypropylene.
- Supplied with glides or castors.
- Chrome height adjustable foot ring Fitted with the high version.