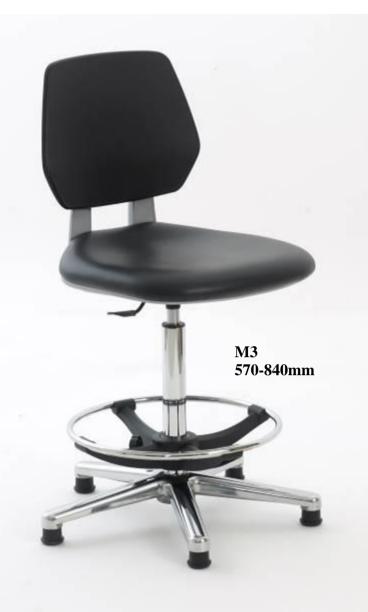

## **Wipe Clean Laboratory Chairs**

- Designed for use in areas that require chairs that need to be cleaned easily.
- The seat, back and frame have all been Designed with ease of cleaning at the for front of our thinking.
- Gas lift Seat height adjustment,
- Cushioned hardwearing seat Upholstered in Anti-bacterial vinyl.
- Available in 20 different coloured seats.
- Back rest is made from either Black or Grey washable polypropylene.
- Supplied with glides or castors.
- Chrome height adjustable foot ring Fitted with the high version.