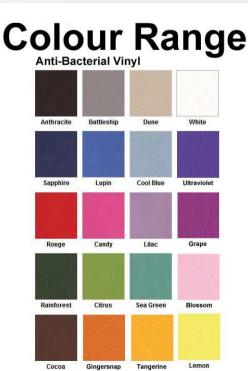

## **Wipe Clean Laboratory Chairs**

- Designed for use in areas that require chairs that need to be cleaned easily.
- The seat, back and frame have all been Designed with ease of cleaning at the for front of our thinking.
- Gas lift Seat height adjustment,
- Cushioned hardwearing seat Upholstered in Anti-bacterial vinyl.
- Available in 20 different coloured seats.
- Back rest is made from either Black or Grey washable polypropylene.
- Supplied with glides or castors.
- Chrome height adjustable foot ring Fitted with the high version.